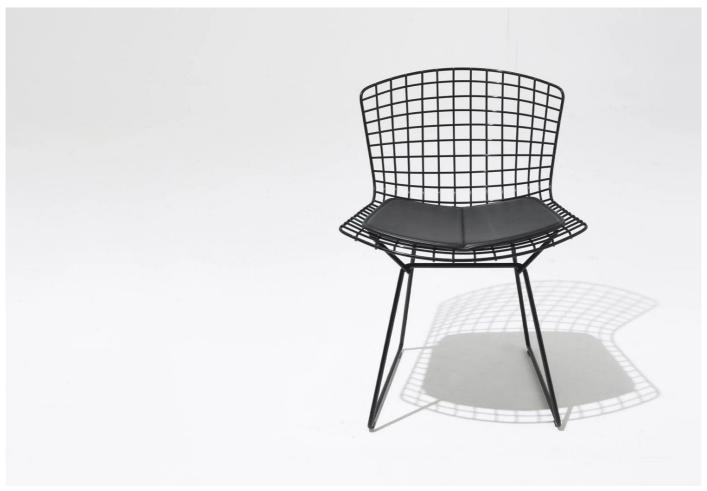

### Bertoia Outdoor Side Chair

Designer: Harry Bertoia

Manufacturer: Knoll

£1,176

#### Bertoia outdoor chair by Harry Bertoia for Knoll.

The Bertoia collection includes a side chair, bar stool, counter height stool, bench, lounge chair, armchair, high back armchair and asymmetric armchair and has been in continuous production around the world since its introduction.

The classic wire chair for Knoll remains contemporary, comfortable and strikingly handsome, Harry Bertoia's side chair's delicate sculptural appearance belies its strength and durability.

Please note that seat pad is not included.

#### **MATERIALS**

The frame is welded steel rods in a rilsan outdoor resistant protective paint finish. Seat pads available in fabrics of the collection.

Available in black or white.