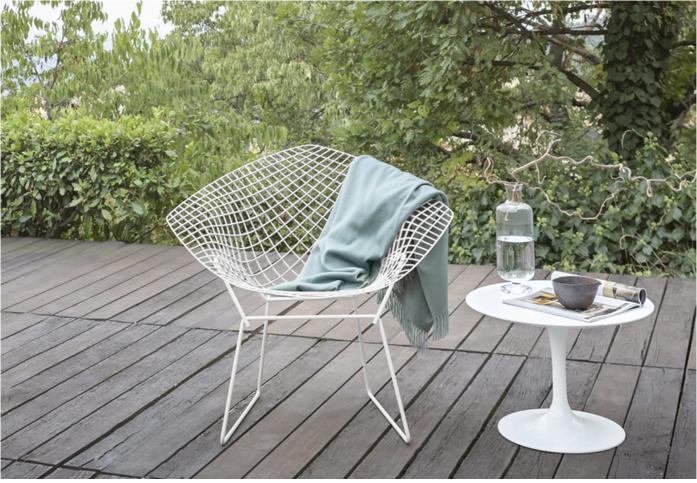

# Bertoia Outdoor Diamond Chair

#### Designer:Harry Bertoia

Manufacturer:Knoll

#### Bertoia Outdoor Diamond armchair by Harry Bertoia for Knoll.

Elevate your outdoor space with this stunning Knoll Diamond Outdoor Chair. Designed by the legendary sculptor Harry Bertoia, this chair is the perfect blend of classic and modern design, making it a stunning addition to any space.

Bertoia's Diamond Lounge Chair is a masterpiece of space, form, and function, and the outdoor version is no exception.

**Please note:** the price shown is for the chair only and does not include the cushions. These can be purchased separately.