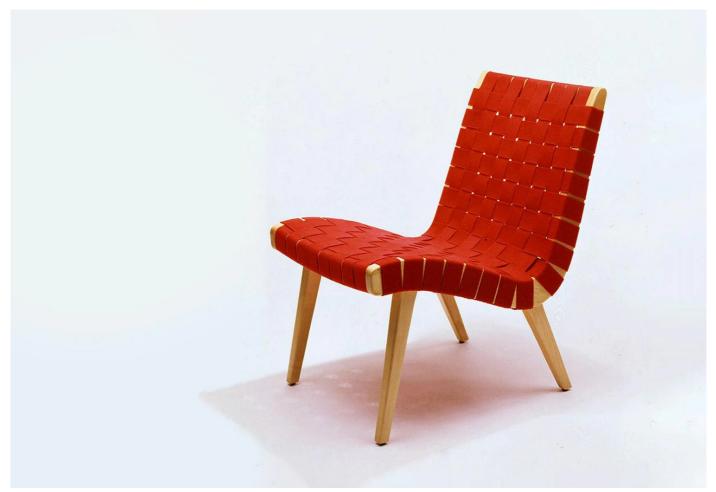

#### Designer: Jens Risom

Manufacturer:Knoll

#### Risom lounge chair by Jens Risom for Knoll.

Jens Risom's original 1941 collection for Knoll incorporates a natural aesthetic characteristic of understated Scandinavian design. The lounge chair can be a wonderful addition to living rooms or reception.

## MATERIALS

Woven cotton webbing and maple hardwood with a clear lacquer finish.

The lounge chair is made of woven cotton webbing and maple hardwood with a clear lacquer finish. The webbing is available in three colours: black, red or flax.