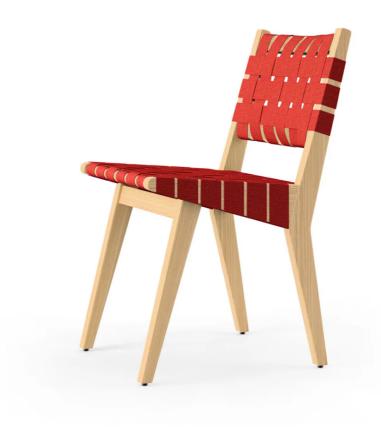

### Risom Side Chair

Designer: Jens Risom

Manufacturer: Knoll

Was £1,224 Now £1,040

#### **DESCRIPTION**

Risom Side Chair by Jens Risom for Knoll.

One of Knoll's earliest manufactured pieces, Jens Risom's 1940's side chair was originally made from simple maple frames and parachute webbing. Due to limited resources during the war, the discarded materials were reimagined to create the classic design.

Today the design uses natural cotton webbing and select maple with a clear lacquer finish, built with mortise and tenon joints.

### **MATERIALS**

Webbing available in red, flax or black.