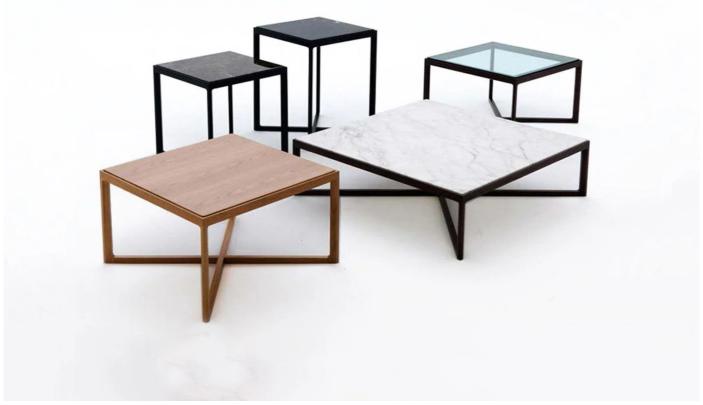

## Krusin Low Table

Designer:Marc Krusin

Manufacturer:Knoll

#### Krusin low table designed by Marc Krusin for Knoll.

Part of a range of tables and seating solutions designed in 2011 by Marc Krusin.

The Krusin low tables come in two different sizes, please enquire for more information on the end or coffee table options.

## DIMENSIONS

Side table: 45w x 45d x 55cmh

Coffee table: 90w x 90d x 25cmh

## MATERIALS

Light, angular and timeless wooden frame in natural, ebonised or walnut stained oak, or lacquered in a range of colours. Tabletop in same hardwood as the frame or in marble, a wide variety of combinations is possible.

The tables with marble tops are 0.3cm taller in height.