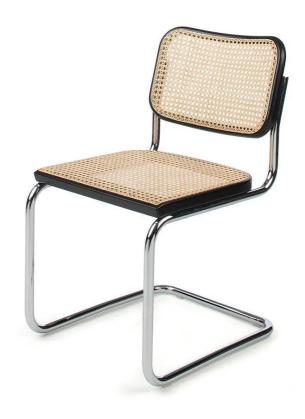

## Cesca Chair, Handwoven

Designer:Marcel Breuer

Manufacturer:Knoll

#### Cesca Chair, Handwoven by Marcel Breuer for Knoll.

Designed by Marcel Breuer in 1928, the Cesca chair combines traditional craftsmanship with industrial techniques and materials. An iconic piece recognised for its cantilevered form and cane seat, this version of the chair is meticulously handwoven, honouring the traditional design of the seat.

The comfortable seat is suited for classic and contemporary settings and is available fully upholstered or with a machine-woven seat at a lower cost. Please see the related products section below.

## MATERIALS

Hardwood beech seat/back frames and arms with natural clear lacquer or matte ebonised finish. Machine or handwoven cane inserts.