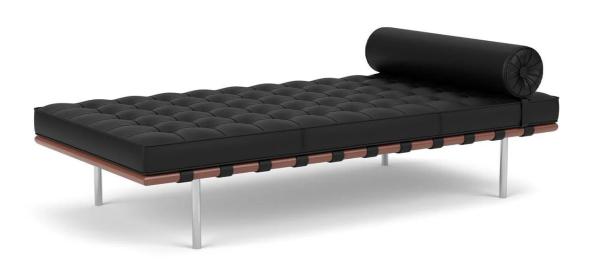

#### **DESCRIPTION**

Barcelona day bed by Mies Van Der Rohe for Knoll.

The Barcelona family includes a lounge chair, a daybed and a table.

Designed for the 1929 German pavilion at the international exhibition in Barcelona, the Barcelona day bed has a hand-buffed hardwood frame and upholstery in individual leather squares welted together.

Designed in 1930, the Barcelona Couch shares the same simple elegance as the iconic lounge chair of the same name. Mies van der Rohe's command of line and material in all medium, from architecture to furniture, helped define the modern furniture vocabulary.

#### **DIMENSIONS**

196w x 98d x 44/65cmh

**MATERIALS** 

Hand-buffed hardwood frame and upholstery in individual leather squares welted together.

**Note:** Please note the dimensions for access check before purchasing. For enquiries, please get in touch with us here.