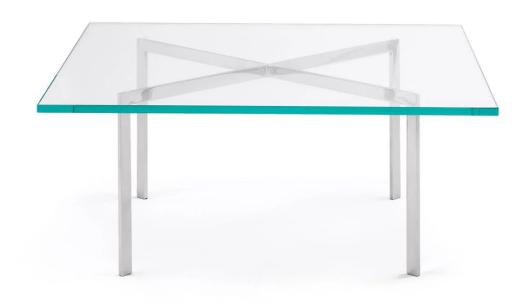

### Barcelona Low Table

Designer: Mies van der Rohe

Manufacturer: Knoll

£2,400

#### **DESCRIPTION**

Barcelona coffee table by Mies Van Der Rohe for Knoll.

The Barcelona family includes a lounge chair, a daybed and a low table.

Designed for the 1929 German pavilion at the international exhibition in Barcelona, the Barcelona coffee table displays the pure compositional structure that epitomises modern architecture.

#### **MATERIALS**

Frame and legs in welded steel, polished chrome finish.

Top in 15mm thick polished plate glass.