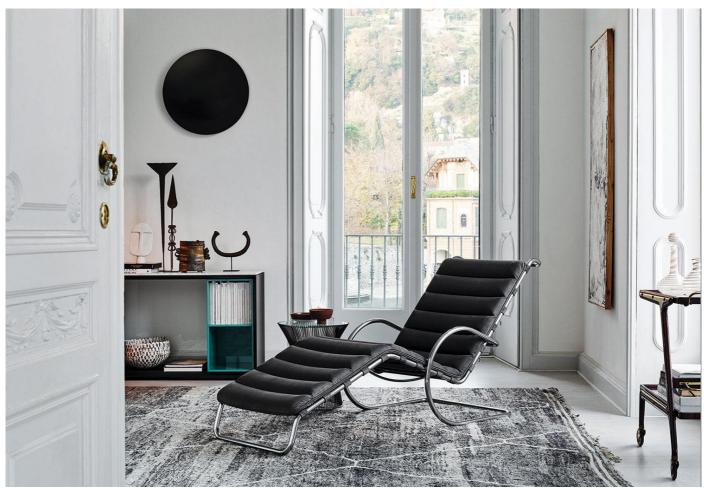

# twentytwentyone

MR adjustable chaise, 1927

Designer: Mies van der Rohe

Manufacturer: Knoll

£11,268

#### **DESCRIPTION**

MR adjustable chaise by Mies Van Der Rohe for Knoll.

The MR lounge series are some of Mies van der Rohe's earliest steel designs inspired by the steel creations of fellow Bauhaus alumni Marcel Breuer. Believed to have drawn on the form of 19th century iron rocking chairs, the relaxed adjustable MR chaise longue provides support to head, back, legs and arms.

#### **MATERIALS**

Curved polished chrome tubular frame with cushioned upholstery available in leathers of the collection.