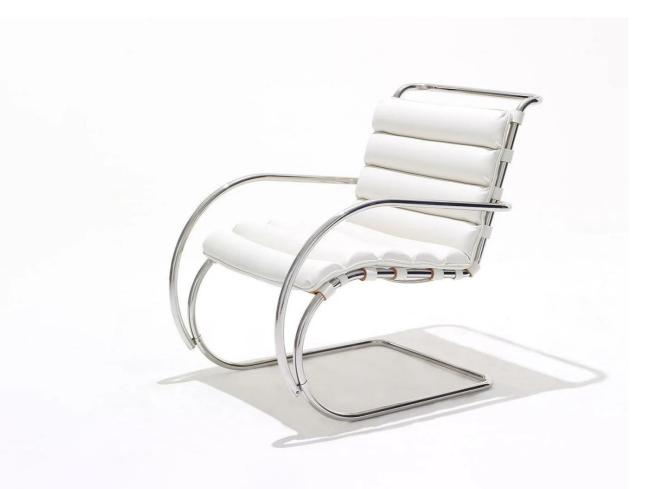

#### MR armchair by Mies Van Der Rohe for Knoll.

The MR lounge series, designed in 1927, are some of Mies van der Rohe's earliest steel designs inspired by the steel creations of fellow Bauhaus alumni Marcel Breuer. Believed to have drawn on the form of 19th century iron rocking chairs, the relaxed MR armchair forms part of the collection including a chaise, armchair, and stool.

## MATERIALS

Curved polished chrome tubular frame with cushioned upholstery available in leathers of the collection. Please contact us for samples and more information.