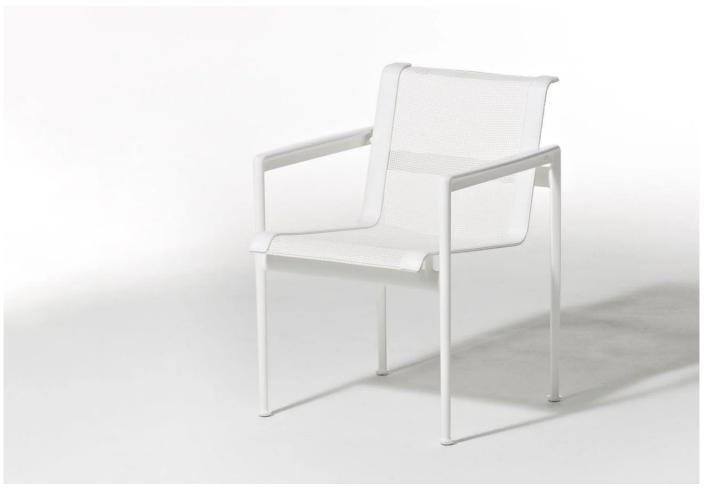

### DESCRIPTION

1966 Outdoor Dining Armchair by Richard Schultz for Knoll.

Ex-display item reduced by 60% £1,392 -60% now £556

#### Ex-display items have some signs of use and we recommend a detailed condition report prior to purchase.

This item is a one-off ex-display item to be sold on a first order, first served basis.

The 1966 collection was designed at the request of Florence Knoll, who wanted well-designed outdoor furniture that would withstand the corrosive salt air at her home in Florida. Through the years, the 1966 Collection has earned a special place in the world of outdoor furniture and is considered a classic design for the garden.

The 1966 range includes a chaise longue, dining chair, armchair, dining table and a lounge chair all available in white or onyx black.

## MATERIALS

Seat in woven vinyl coated polyester mesh, aluminium frame with weather-resistant polyester powder coat.