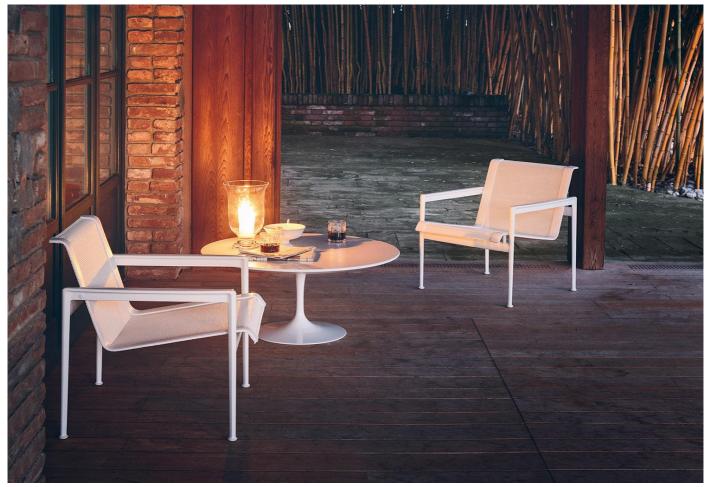

#### 1966 outdoor lounge chair by Richard Schultz for Knoll.

The 1966 collection was designed at the request of Florence Knoll, who wanted well-designed outdoor furnishings that would withstand the corrosive salt air at her home in Florida. Through the years, the 1966 Collection has earned a special place in the world of outdoor furniture and is considered a classic design for the garden.

The 1966 range includes a chaise longue, dining chair, armchair, dining table and a lounge chair all available in white or black.

Also available as dining chairs with or without arms, please see the range below. Optional protective cover in white vinyl available with a surcharge.

## DIMENSIONS

66w x 72d x 35.5/66cmh

# MATERIALS

Seat in woven vinyl coated polyester mesh, aluminium frame with weather-resistant polyester powder coat.

Optional protective cover in white vinyl.