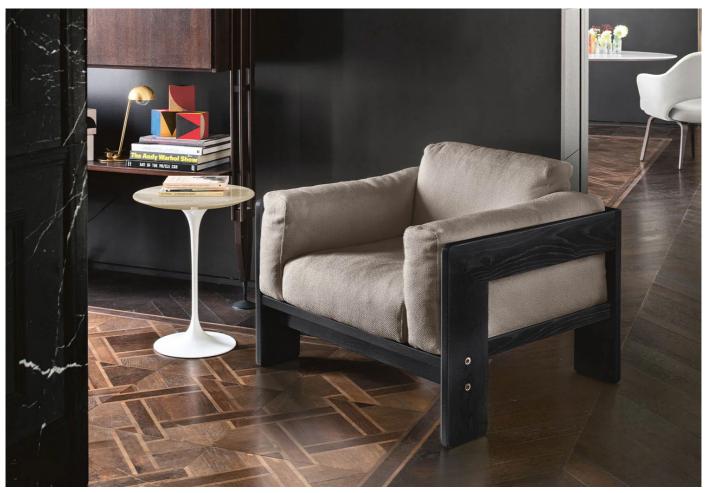

### Bastiano lounge chair by Tobia Scarpa for Knoll.

Tobia Scarpa blends sophistication and elegance with comfortability in his design of the Bastiano collection. Designed in 1962, the collection has been adapted to suit the modern domestic decor. Available in five different configurations, choose the right pieces to suit your needs.

The lounge chair features soft down-filled cushions and is available with upholstery in a selection of fabrics and leather.

#### **MATERIALS**

Frame: Solid wood finished with transparent protective varnish. The seat support frame is in wood with coated steel straps.

Upholstery: Seat, back and arm cushions have a variable foam core with Polyester fibre wrap and down filled. All cushions have zippers. Arm and seat cushions have a strap attached to a recessed hidden hook in the wood structure to ensure the cushions remain in an upright position. Seat and back are connected with a removable pin.