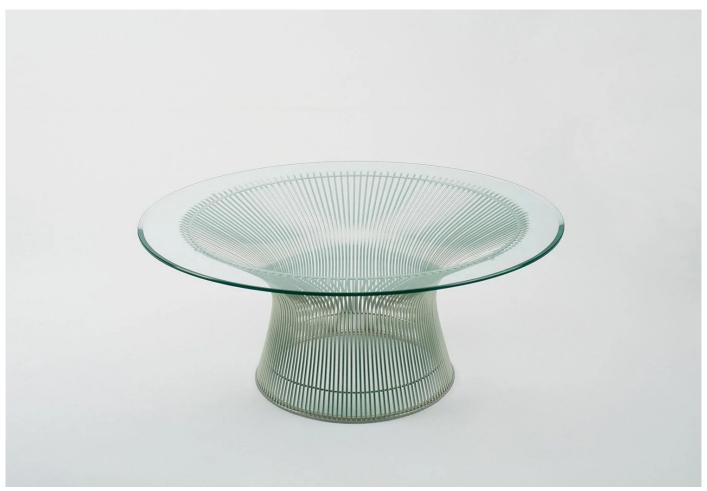

#### Platner coffee table by Warren Platner for Knoll.

In the 1960s, Warren Platner transformed steel wire into a sculptural furniture collection, creating what is now considered a design icon of the modern era. Vertical steel wire rods welded to circular horizontal and edge-framing rods.

#### **DIMENSIONS**

Small 91.5dia x 38.5cmh

Large 107dia x 38.5cmh

### **MATERIALS**

Nickel finish with clear lacquer protection, or metallic bronze against an upcharge. Tabletop in bevel edged plate glass, bronze glass or marble (marble overview available to view in Product downloads).