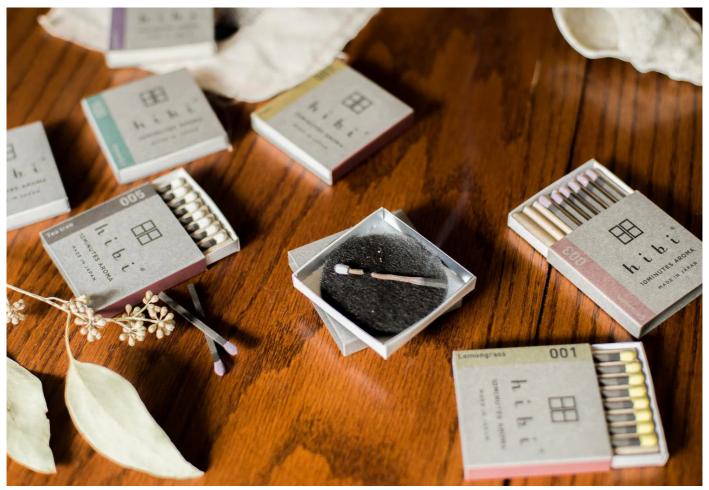

## twentytwentyone

Hibi Incense Match Sticks

Manufacturer: Kobe Matches

£10

## **DESCRIPTION**

Hibi incense match sticks by Kobe Matches.

Hibi is an incense stick that takes the convenient form of a box of matches and includes incense holder, allowing for easy use without an additional lighting device.

This innovation has resulted from a collaboration between two traditional Japanese industries based in Hyogo Prefecture: the incense manufacturers of Awaji Island and the match-makers of Harima.

After 3 years of a collaborative effort, these traditional Japanese crafts have been united in a single product which offers a way to fragrance your home 'Hibi' - a Japanese term which translates as 'day by day'.

## **MATERIALS**

The available fragrances are Japanese Cypress, Geranium, Japanese Wisteria, Mimosa and Oak Moss.

Burning time: 10 minutes.

8 sticks per box.