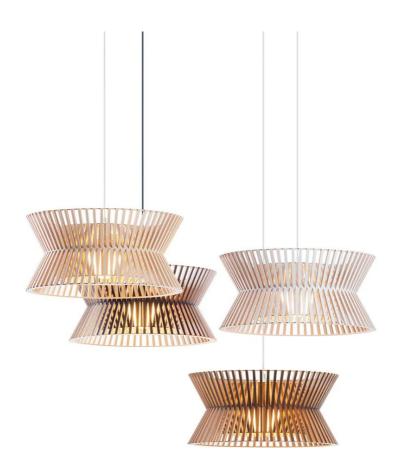

## Kontro 6000 Pendant

Designer: Seppo Koho

Manufacturer: Secto

£687.50

#### **DESCRIPTION**

Kontro 6000 Pendant by Seppo Koho for Secto.

A modern interpretation of the chandelier, Kontro spreads light both upwards and downwards and also indirectly via the ceiling.

Handmade with PEFC-certified form-pressed birch in Finland by highly skilled craftsmen. The wood provides a soft luminosity.