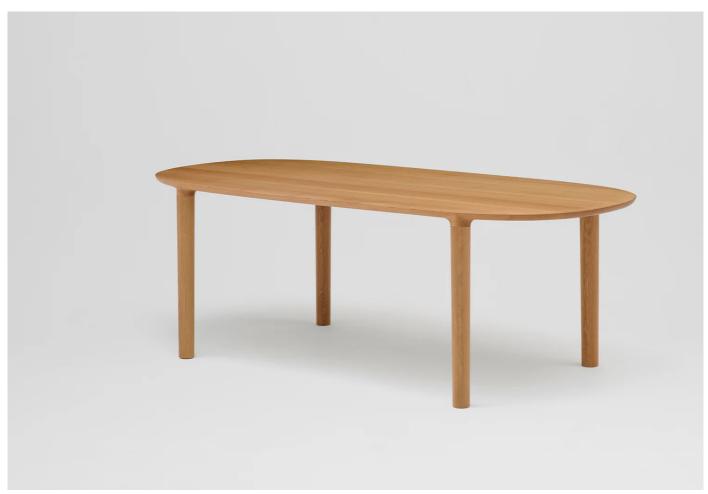

#### Miau Oval Table by GamFratesi for Koyori.

The Miau Table embodies simplicity with its sleek seamless blend of four legs and tabletop. The flawless connection between the tabletop and legs relies on precise cutting and advanced joining technology, ensuring smooth integration. Meticulously crafted, the legs exhibit an elegant tapering from top to bottom, skillfully carved from solid wood, accentuating the beautiful grain expressions in the material. The manufacturing process involved numerous prototypes and rigorous testing to determine the optimal thickness, guaranteeing both strength and the table's enduring shape.

Available in oak or walnut, the inviting dining table is also available in a rectangular shape in three different sizes. Please see related products for more details.

## **DIMENSIONS**

220w x 103d x 74cmh