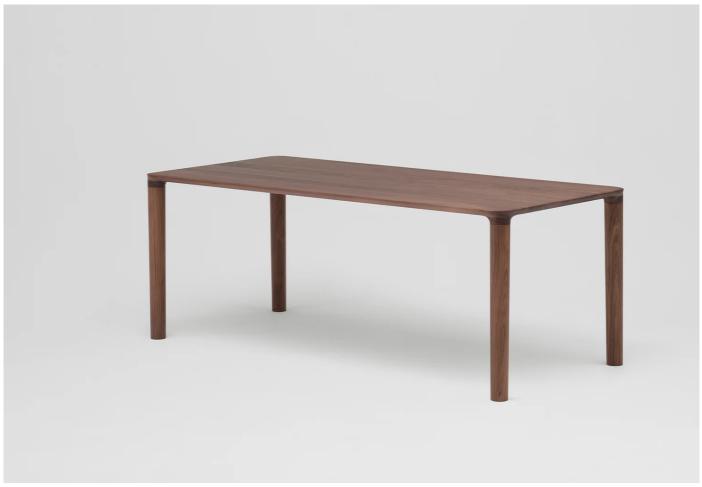

# Miau Rectangular Table

#### Designer:GamFratesi

Manufacturer:Koyori

#### Miau Rectangular Table by GamFratesi for Koyori.

The Miau Table features a sleek and harmonious design, combining a tabletop and four legs that seamlessly blend together. Achieving this seamless connection necessitates precise cutting and advanced joining technology for each component. The legs, meticulously tapered from the top to the bottom, are meticulously carved from solid wood, showcasing stunning grain patterns. The manufacturer dedicated themselves to numerous prototypes and rigorous testing in order to determine the optimal thickness that guarantees both the table's durability and its elegant form.

### DIMENSIONS

Rectangular 1600: 160w x 90d x 74cmh Rectangular 1800: 180w x 90d x 74cmh Rectangular 2000: 200w x 90d x 74cmh