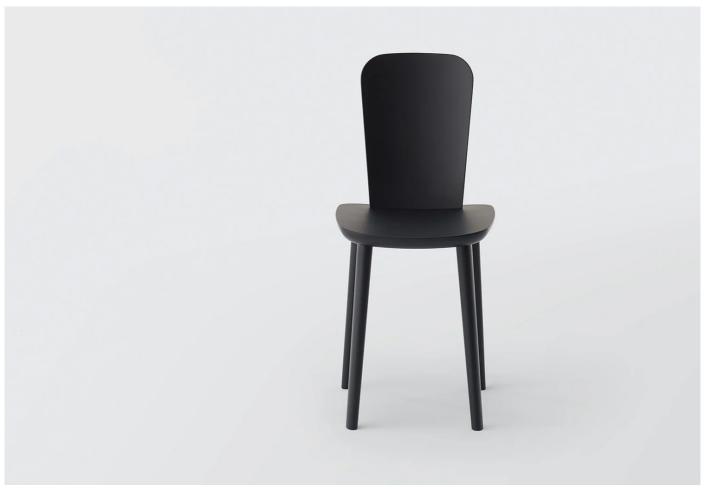

#### Shaku Chair by Ronan & Erwan Bouroullec for Koyori.

Designed by the award-winning design duo Ronan and Erwan Bouroullec, the Shaku chair is a small yet charming seat which combines simplicity and precision with durability.

The seemingly straightforward chair creates an illusion that the contoured seat is holding the curved backrest, a design feature accomplished through expressive modelling techniques and careful accuracy.

Shaku's high backrest offers comfort and support, whilst its compact width allows it to be easily tucked under a table, making it ideal for use at a dining or meeting table.

The Bouroullec brothers consider the Shaku chair to be boundless of time, suggesting it appears as though it could have existed several centuries ago.

## **MATERIALS**

Beech with urethane finish in black.