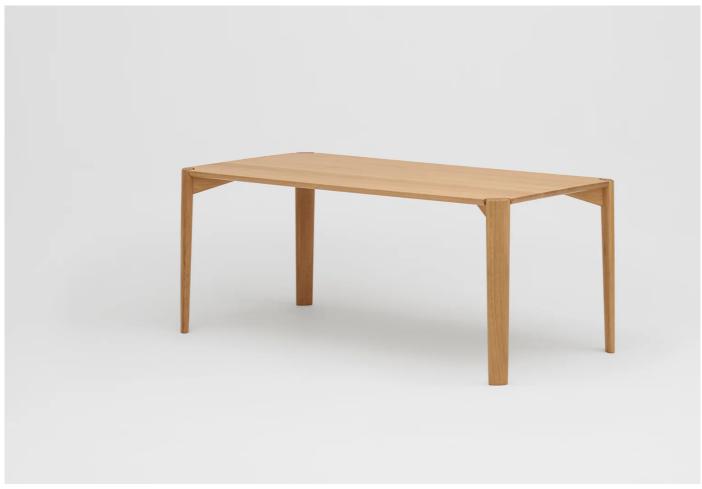

#### Nei Rectangular Table by Ronan & Erwan Bouroullec for Koyori.

The Nei tabletop's shape and the elegant curve of its legs synergistically combine to showcase the table's inherent beauty. When observed from above, the gap between the tabletop and the legs forms a visually pleasing parallel curve. Such a design required meticulous cutting techniques and high-precision joining methods for each wooden component. Furthermore, the table possesses both aesthetic allure and remarkable durability.

Available in four sizes in urethane finish oak wood. Also available as a round-shaped table.