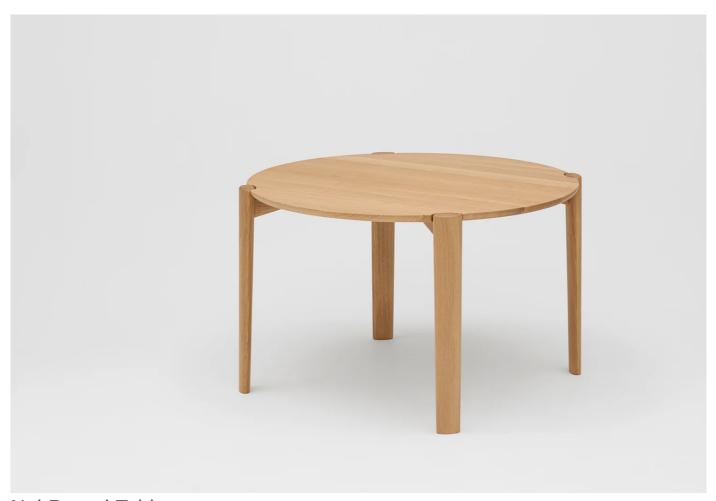

### Nei Round Table

Designer:Ronan and Erwan Bouroullec

Manufacturer: Koyori

£4,951

#### **DESCRIPTION**

Nei Round Table by Ronan & Erwan Bouroullec for Koyori.

The Nei tabletop's shape and the inherent curve of its leg complement each other flawlessly, enhancing the table's aesthetic appeal. When observed from above, the gap between the tabletop and the legs forms a parallel curve, adding to its visual allure. This intricate design required meticulous cutting and precise joining techniques for every wooden component. The manufacturer dedicated careful thought to achieving a table that is both visually stunning and long-lasting in its durability.