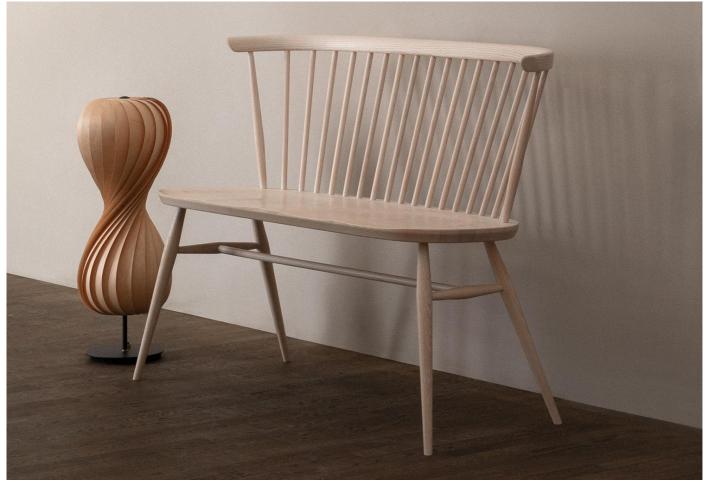

#### Loveseat by Lucian Ercolani for Ercol.

An extension of the traditional Windsor chair-making skills, the Love Seat seats a couple and can be used either as a stand-alone piece or as a two-person bench.

### DIMENSIONS

117w x 53d x 47/82cmh

### MATERIALS

Ash or walnut timber.

Available in a selection of stains, colours and half colours. Please see the downloadable PDF for samples of wood finishes.

Available for contracts purchase only.