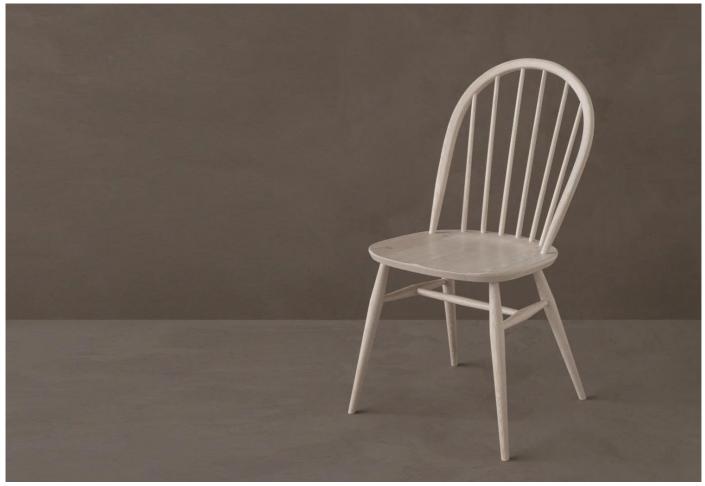

#### Utility Chair by Lucian Ercolani for Ercol.

The Utility Chair is a durable and elegant design. The curved seatback and formed seat together with the six ash spindles, provide a great deal of comfort and support.

The design utilises traditional wedge joints and an H-underframe, which prove for a very strong and solid chair.

## DIMENSIONS

46w x 55d x 45/92cmh

## MATERIALS

This Utility ash dining chair is made from ash timber and can be finished in a selection of colours that both protects the timber, whilst enabling you to choose the look to match your style and décor.