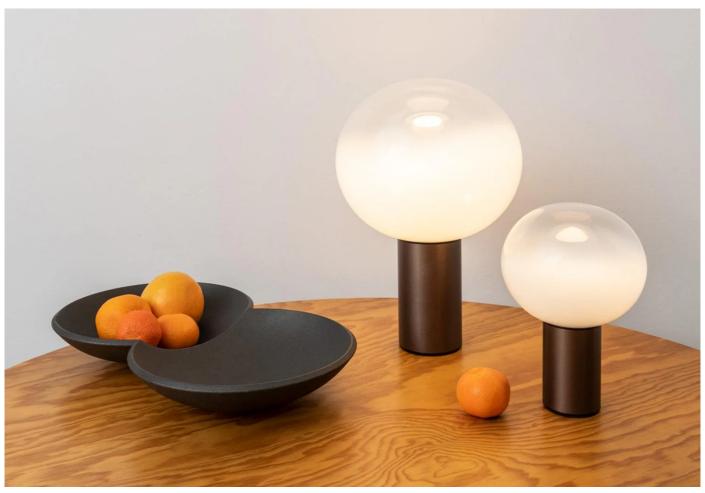

### **DESCRIPTION**

Laguna Table Lamp by Matteo Thun + Partners for Artemide.

Spherical table lamp with raised base provides a softly diffused light on the table top and casts a warm light in its surrounding environment. This modern and elegant table features hand-blown glass mounted on an aluminium base that is finished in either brass or bronze.

Comes in three sizes, Laguna 16, Laguna 26 and Laguna 37.