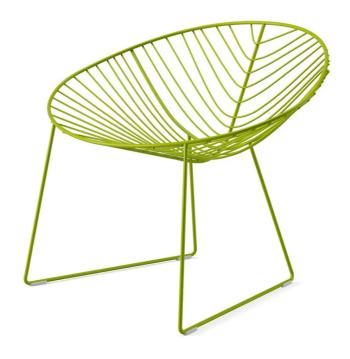

#### **DESCRIPTION**

Leaf Outdoor Lounge Chair by Lievore Altherr Molina for Arper.

The leaf series by Arper is a contemporary collection of small tables and chairs, perfect for use outdoors. In a sleek matt finish, the tables are elegant and timeless. The chairs have a linear rod pattern evocative of the lines on a leaf. They delicately balance nature and modern materials.

Available in four colours: white, green, moka and terracotta. Glides for wooden floors available upon request. Suitable for outdoor use the Leaf lounge chair forms part for our outdoor furniture collection.

#### **MATERIALS**

Chair with sled base made from powder-coated steel rods.