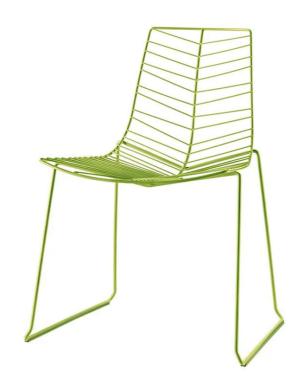

#### **DESCRIPTION**

Leaf outdoor stacking chair by Lievore Altherr Molina for Arper.

The leaf series by Arper is a contemporary collection of small tables and chairs, perfect for use outdoors. In a sleek matt finish, the tables are elegant and timeless. The chairs have a linear rod pattern evocative of the lines on a leaf. They delicately balance nature and modern materials.

Stackable chair with sled base. Available in three colours: white, green and moka. Glides for wooden floors available upon request. Suitable for outdoor use, the Leaf stacking chair forms part of our outdoor furniture collection.

#### **MATERIALS**

Chair with sled base made from powde-coated steel rods.