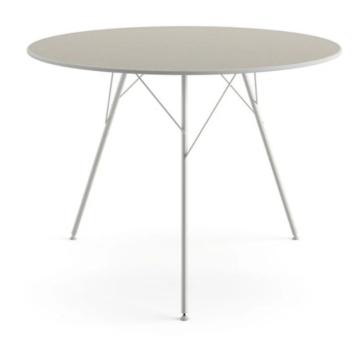

#### **DESCRIPTION**

Leaf Outdoor Table | Round by Lievore Altherr Molina for Arper.

The leaf series by Arper is a contemporary collection of small tables and chairs, perfect for use outdoors. In a sleek matt finish, the tables are elegant and timeless. The chairs have a linear rod pattern evocative of the lines on a leaf. They delicately balance nature and modern materials.

Painted base available in white and moka with a corresponding white or black top in stone-effect HPL. The Leaf table is suitable for outdoor use and forms part of our outdoor furniture collection. Perfect for patios and balconies.

Please note: Small and large models have different base designs. The small table base features crossbars.

#### **DIMENSIONS**

Small: 79dia x 74cmh Large: 100dia x 74cmh

## **MATERIALS**

Table with steel base and round top made of HPL.