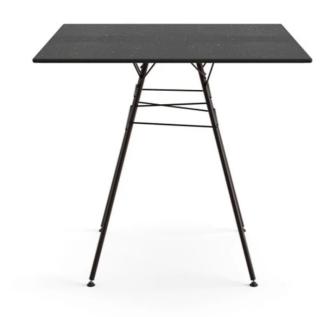

## Leaf Outdoor Table | Square

Designer: Lievore Altherr Molina

Manufacturer: Arper

£778.33

#### **DESCRIPTION**

Leaf Outdoor Table | Square by Lievore Altherr Molina for Arper.

The leaf series by Arper is a contemporary collection of small tables and chairs, perfect for use outdoors. In a sleek matt finish, the tables are elegant and timeless. The chairs have a linear rod pattern evocative of the lines on a leaf. They delicately balance nature and modern materials.

Painted base available in white and moka with a corresponding white or black top in stone-effect HPL. The Leaf table forms part of our outdoor furniture collection. Perfect for patios and balconies.

#### **MATERIALS**

Small outdoor table with steel base and square top made of HPL.