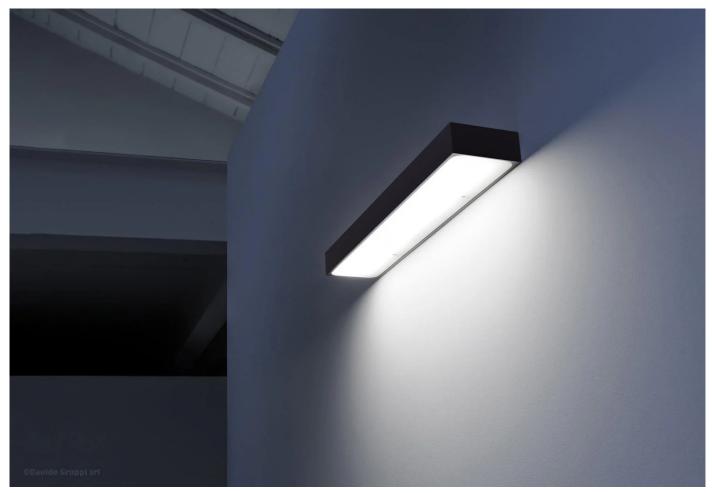

## **DESCRIPTION**

Linet wall light by Davide Groppi.

Linet is a metal wall light with a distinctively slim architectural profile. Its LED light source provides effective downlighting.

Can be used singularly or in multiples for a striking effect.