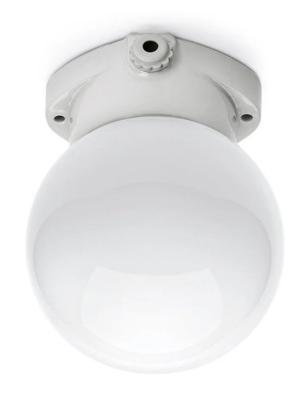

#### **DESCRIPTION**

Lisilux ceiling light by Thomas Hoof for THPG.

The white porcelain ceiling light has a timeless neutral design. It creates a naturally diffused light through a frosted globe bulb. Perfect to illuminate bathrooms or outdoor spaces.

Socket E27, open terminal compartment, white porcelain base and two cable entrances in IEC protection class II and with IP code 54.

#### **MATERIALS**

Made from porcelain and glass.