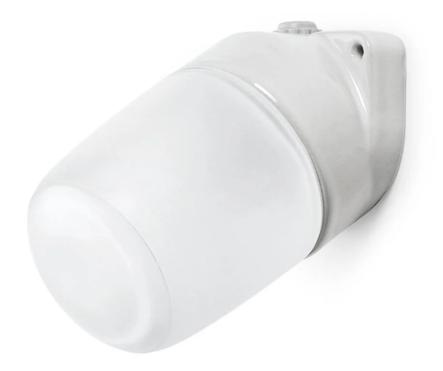

#### Lisilux Wall Light by Thomas Hoof for THPG.

The white porcelain wall light has a timeless neutral design. It creates a naturally diffused light through a frosted globe bulb. Perfect to illuminate bathrooms or outdoor spaces.

Protection class II, IP code 54.

Bulb: (not included) E 27 max 60W.

## MATERIALS

Porcelain wall mount with dome available in clear or frosted glass.

**Please note:** This is a CE-approved product and should only be used in countries that accept and adhere to this standard. If used in other countries, it will be the sole responsibility, risk and liability of the customer.