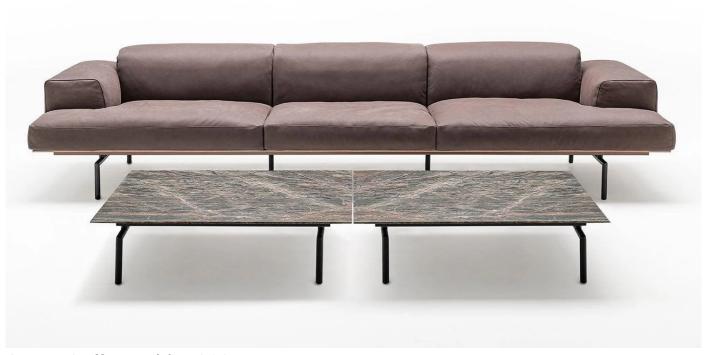

#### Sumo Coffee Table by Piero Lissoni for Living Divani.

Designed by Piero Lissoni, the Sumo coffee table embodies a refined luxury aesthetic. With a sleek and elegant frame, the rectilinear table holds a low presence and is suited to a range of residential and commercial environments.

The coffee table comes in two sizes and is available in various sumptuous tabletop finishes, including multiple marbles and Canaletto walnut.

The table is part of the Sumo series, which comprises a bench, a lenticular sofa, a straight-based sofa and an armchair.

### **MATERIALS**

Crafted from tubular steel frame with a tabletop made from marble in Forest Green, white Carrara, black Marquinia, red Levanto or Sahara Noir with satin finish and an opaque, transparent protective varnish or MDF veneered and edged in Canaletto walnut.