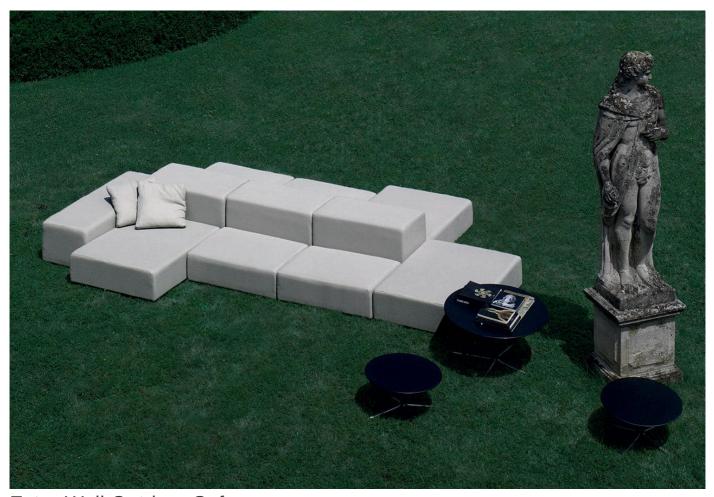

# twentytwentyone

Extra Wall Outdoor Sofa

Designer:Piero Lissoni

Manufacturer: Living Divani

£20,827

#### **DIMENSIONS**

Please note, pricing example for model shown in main image:  $4 \times 8$  Base  $94 \times 94 \times 32$ cmh,  $3 \times 8$  Base  $120 \times 94 \times 32$ cmh,  $1 \times 8$  Low armrest  $146 \times 51 \times 43$ cmh and  $3 \times 8$  High armrest  $120 \times 51 \times 60$ cmh.