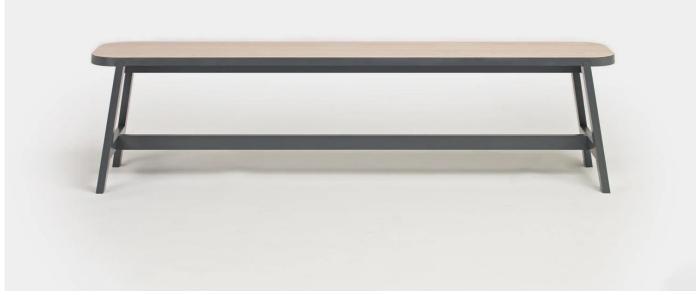

#### Long Bench Three by Another Country.

Constructed from a simple structure of trestle base and solid wood top; the Long Bench is inspired by the utilitarian forms of industrial furniture. The joint where these two elements meet is a working detail, kept visible in celebration of its form.

## DIMENSIONS

180w x 42d x 44cmh

## MATERIALS

Available in oak and finished in oil or lacquer.