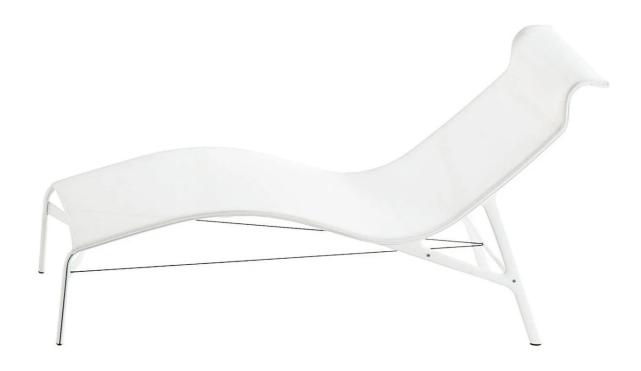

# Longframe 419 outdoor chaise

Designer: Alberto Meda

Manufacturer: Alias

£1,145

#### **DESCRIPTION**

Longframe 419 outdoor chaise longue by Alberto Meda for Alias.

Chaise longue with a frame made of extruded aluminium profiles and die-cast aluminium elements. Designed with a curved slimline structure for comfort and style.

## **MATERIALS**

The frame is lacquered aluminium, available in a range of colours in a mooth, textured or metallic finish. These can be paired with mesh in the following colour categories:

Mesh A: white (R009), black (R007), grey melange (R028)