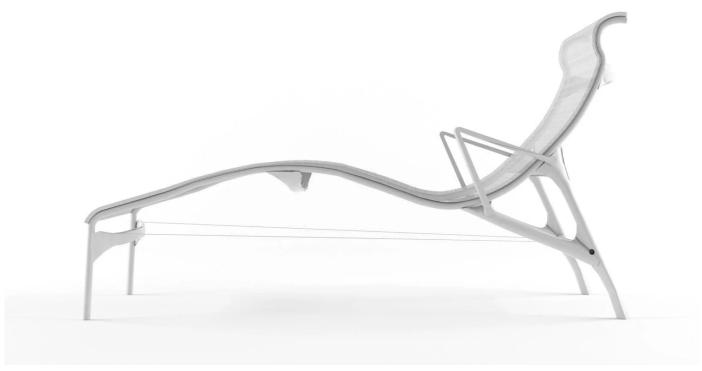

#### **DESCRIPTION**

Longframe 439 outdoor chaise by Alberto Meda for Alias.

A lightweight and strong chaise longue with arms for additional comfort. Frame made of extruded aluminium profiles and die-cast aluminium elements. Designed with a curved slimline structure for comfort and style.

#### **DIMENSIONS**

66w x 146d x 42/82cmh