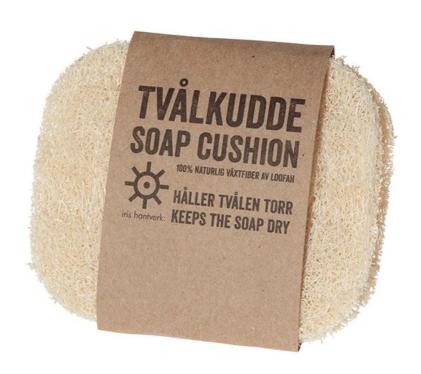

# Loofah Soap Dish Cushion

Manufacturer: Iris Hantverk

£8.33

#### Loofah soap dish cushion by Iris Hantverk.

The loofah cushion is a sustainable bathroom essential. The natural plant fibre is part of the family which produces cucumbers and courgettes, easily cultivated in northern Europe.

It is a practical addition, keeping the soap dry when not in use, and can be used to wash out sinks as its underside collects the residue of soapy water.

Its manufacturing process does not use chemicals. The fibre is softened through a 43-degree thermal bath.

#### **MATERIALS**

Made from 100% loofah.