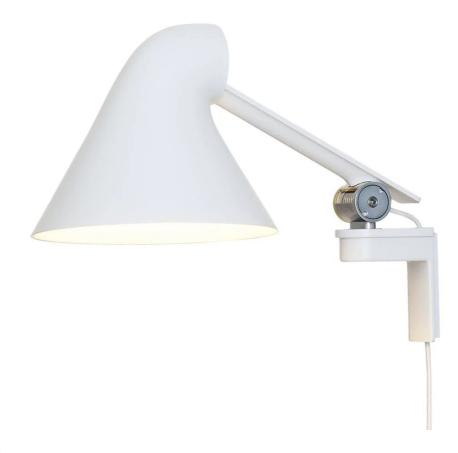

# NJP Wall Light Short

Designer: Nendo

Manufacturer:Louis Poulsen

£325

#### **DESCRIPTION**

NJP wall light short by Nendo for Louis Poulsen.

The NJP wall light provides direct glare-free horizontal light while reflecting some of the light through the rear of the head, illuminating the top of the arm. The ergonomic design of the fixture head shapes the light and gives optimal light direction. A simple mechanical system provides great freedom of movement, so the light can always be set in the ideal position in the workspace. The shade is painted white on the inside, reflecting comfortable diffused light.

This reading light also offers a clever timer function.

A long-armed version is also available.

Cord length: 3.3m.

Switch: On the fixture head.

Timer function: 4 hours or 8 hours.

## **MATERIALS**

Arms and lamp head in aluminium, joints in anodised aluminium, wall bracket in aluminium.

The NJP Wall lamp is available powder coated in white, black or light aluminium grey.

White, black and light grey light source (included): 10W LED 2700K.