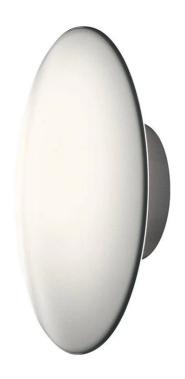

### **DESCRIPTION**

AJ Eklipta wall light by Arne Jacobsen for Louis Poulsen.

AJ Eklipta was originally designed by Arne Jacobsen in 1959 for Rødovre Town Hall, where they were used to illuminate stairways.

The AJ Eklipta outdoor wall light provides soft and comfortable lighting. The construction of the glass ensures an evenly lit surface. The three-layer mouth-blown glass shade has a clear edge, creating a halo of light around the perimeter.

#### **MATERIALS**

White opal glass shade and white, powder-coated aluminium wall block.

Bulb: 1 x 60W (E27).

IP44.