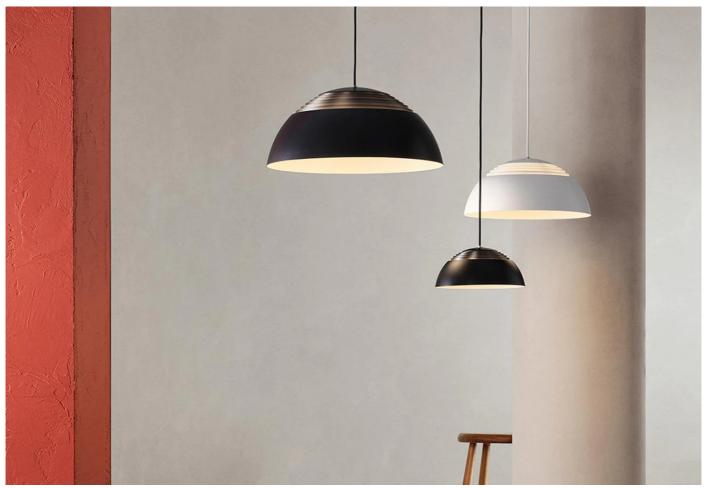

#### AJ Royal pendant light by Arne Jacobsen for Louis Poulsen.

The AJ lamps were designed in 1960 for the SAS Royal Hotel in Copenhagen (Radisson Blu) and contributed to the total design concept of the hotel. Several of the hotel products have achieved design icon status today, and the AJ lamps in particular among the lighting products have become world-renowned.

## DIMENSIONS

Extra Small: 25dia x 11.4cmh Small: 37dia x 16.6cmh Large: 50dia x 22.5cmh

## MATERIALS

The light is diffused through an opal acrylic base plate, ensuring 100% glare-free lighting.

The open rings at the top faintly illuminate the fixture.

Available in white or black.

LED Integrated.