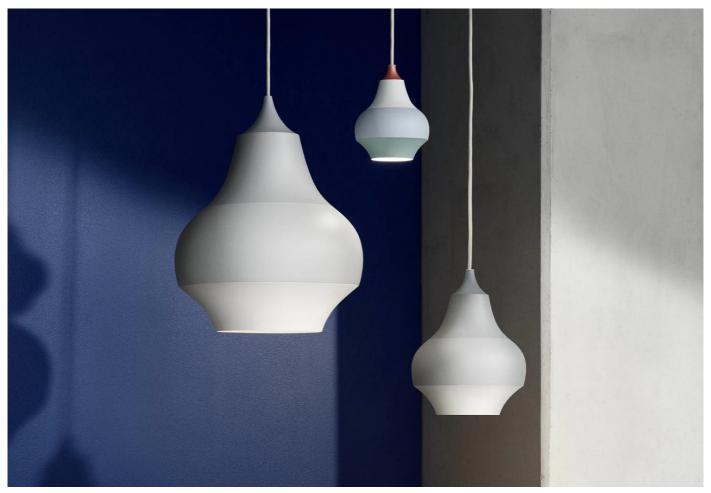

## **DESCRIPTION**

Cirque by Clara von Zweigbergk for Louis Poulsen.

The Cirque pendant lamp provides downward glare-free light by means of a white lacquered inner reflector. The original design drew inspiration from Copenhagen's famed Tivoli Gardens amusement park and its many brightly coloured carousels and rides.

For 2018, Clara von Zweigberk has revisited her design and introduced a new colour palette of soft grey tones to the three original colourways. "In the grey version, the pendant becomes more about the shape," says von Zweigbergk.

#### **DIMENSIONS**

15cm diameter x 18.9cmh 22cm diameter x 29.5cmh

# **MATERIALS**

Made from drawn aluminium.

The Cirque pendant lamp is available in the following colourways: copper top, red top, yellow top or grey top.

All are wet painted.

Bulb: 15cm diameter: 1 x E27 25W

22cm diameter: 1 x E27 40W 38cm diameter: 1 x E27 60W.