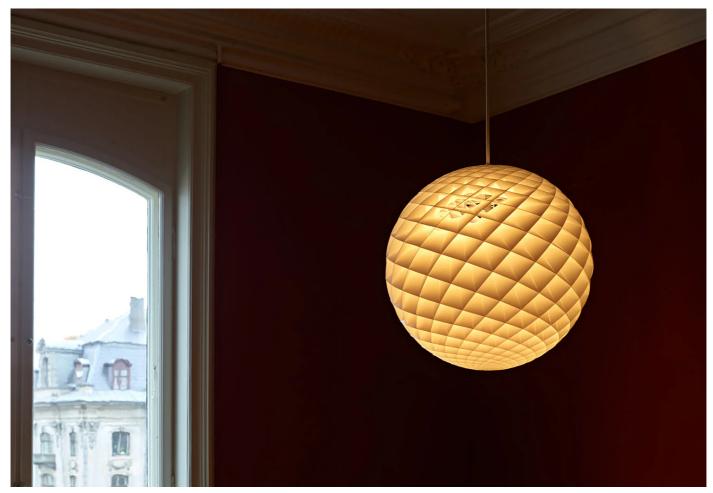

### **DESCRIPTION**

Patera Pendant Light by Øivind Slaatto for Louis Poulsen.

The Patera pendant has a shade divided into diamond-shaped cells, each of which is designed to capture light and reflect it outwards while shielding the light source within.

### **MATERIALS**

The shade is made of white, matt PVC.

The light fitting is matt-chromed brass and die-cut acrylic.

Light source:

Extra small: 1x 40w E27 bulb (not included). IP 20 rating.

Small: 1x 60w E27 bulb (not included). IP 20 rating.