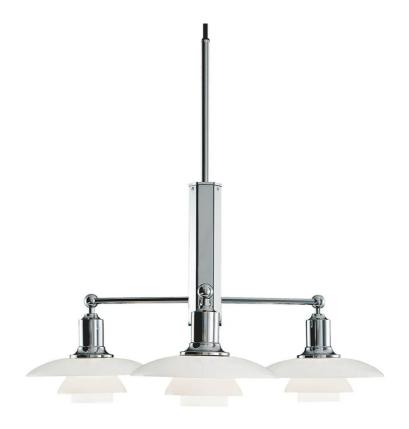

#### Designer: Poul Henningsen

Manufacturer:Louis Poulsen

#### PH 2/1 Stem Fitting Pendant by Poul Henningsen for Louis Poulsen.

The PH 2/1 stem fitting pendant is designed based on the principle of a reflective three-shade system, which directs the majority of the light downwards. The shades are made of mouth-blown opal three-layer glass, which is shiny on the top and sandblasted matt on the underside, giving a soft and diffuse light distribution.