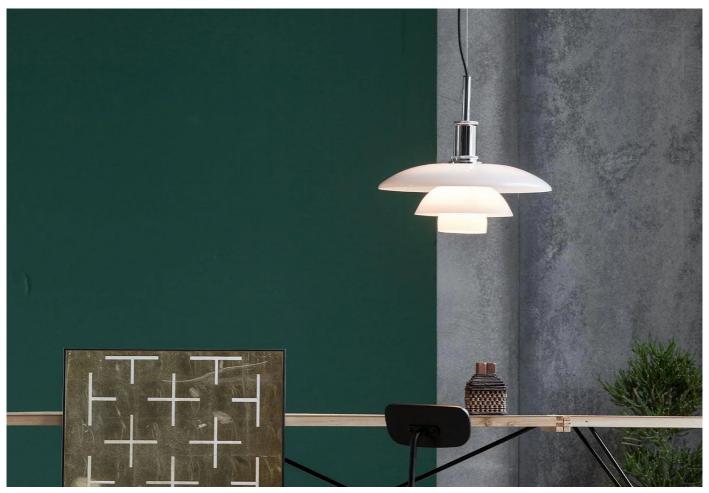

### **DESCRIPTION**

PH 4 1/2-4 Pendant Light by Poul Henningsen for Louis Poulsen.

Rooted in a painstaking analysis of the reflective qualities of light, Poul Henningsen's lights are recognised as classics of Danish design which are notable for their innovative glare-free form and uniform illumination.

Henningsen's unique three-shade system is designed to ensure the majority of light generated is focused outwards and downwards to cast an atmospheric yet effective glow.

Supplied with 3m black textile cable.

### **DIMENSIONS**

Shade: 45dia x 41cmh

#### **MATERIALS**

Shades are made of mouth-blown, three-layer white opal glass which has a gloss finish on the upper side and is sandblasted matt on the inside to give a softly diffuse distribution of light.

The shade fitting is made of extruded aluminium with a high lustre chrome plating.

Light source: 1x 70W E27 bulb (not included). IP 20 rating.