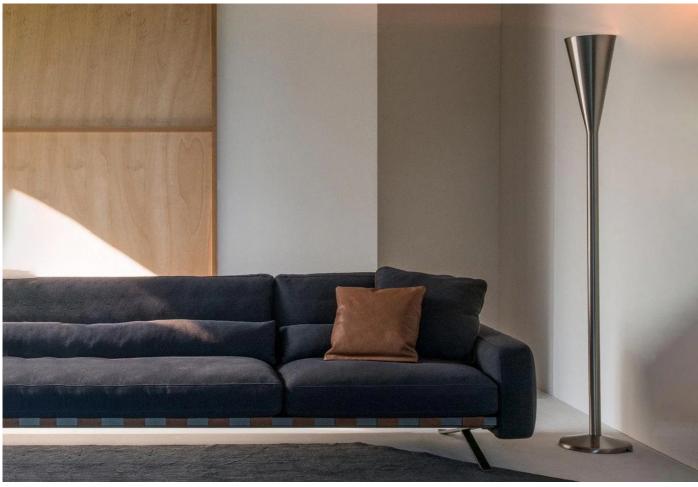

### **DESCRIPTION**

Luminator Floor Lamp by Pietro Chiesa for FontanaArte.

Part of Pietro Chiesa's first projects in 1933, the Luminator is structured with a thin metal shaft and open cone top with the light source bulb inside. This lamp emits indirect light and has an abstract and unique style, The single element sits on a circular base.

## **DIMENSIONS**

31dia x 190cmh

### **MATERIALS**

Dimmable up-lighter in satin nickel-plated or white painted metal.

Bulb:

LED 30W (3000K, CRI>80, 3000Lm)