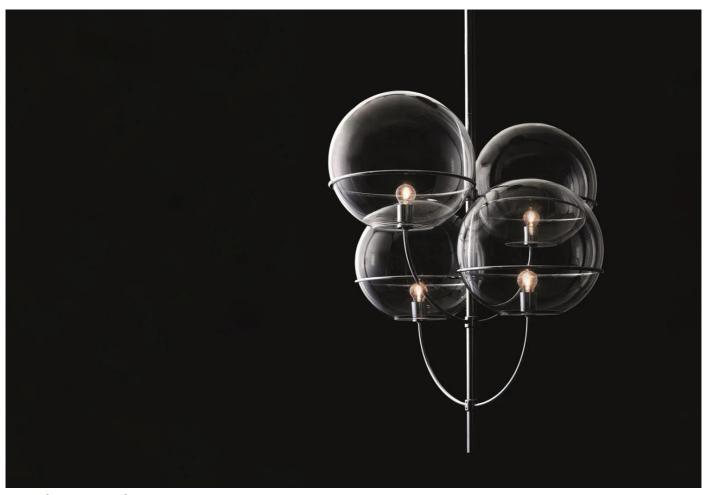

## **DESCRIPTION**

Lyndon Pendant by Vico Magistretti for Oluce.

First designed in 1977, the Lyndon pendant light is inspired by nineteenth-century European street lights. The transparent glass globe and chromium-plated, the black lacquered stem is reminiscent of gas lighting, yet is wholly modern in its simplicity.

## **DIMENSIONS**

90dia x 135/206cmh

## **MATERIALS**

Transparent glass globe with a satin gold or chromium-plated black lacquered stem

With a stem length of 135cm, the Lyndon pendant includes an extra stem which can be used to increase the drop to 206cm.

Bulb:

4 x max 100w E27 (not included).

**Please note:** This is a CE-approved product and should only be used in countries that accept and adhere to this standard. If used in other countries, it will be the sole responsibility, risk and liability of the customer.