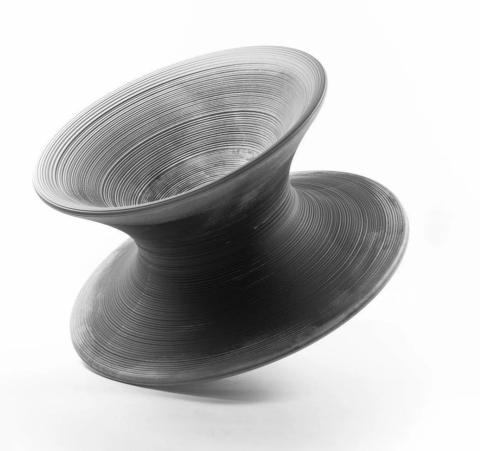

#### Spun outdoor chair by Thomas Heatherwick for Magis.

The Spun chair began as an exploration into whether the process of metal spinning could be used to create something to sit on. As the finished object would be a completely symmetrical rotational form it would have to be able to work as a chair whichever way round it was rotated.

Full-size models were experimented with and gradually tweaked and refined until the optimum shape was discovered.

Heatherwick initially produced a limited series of metal chairs and then went on to collaborate with the Italian furniture manufacturer, Magis, to develop a version using rotation moulded polypropylene.

The plastic chair is covered with a detail of fine ridges, like the grooves on an old vinyl record, which add comfort and reinforce the rotational shape of the form.