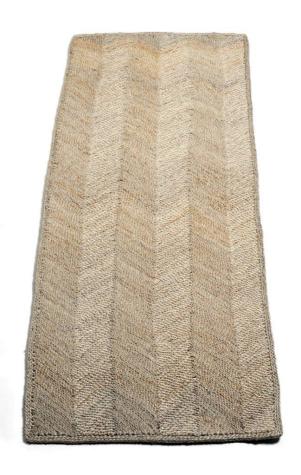

#### Natural Chevron Jute Runner by Maison Bengal.

Maison Bengal is a social enterprise that works with marginalised communities in Bangladesh to provide local women with a dependable source of income. Using traditional hand-weaving techniques and locally sourced materials, Maison Bengal supports community workshops in producing a range of woven goods for house and home.

This practical floor mat is woven in sturdy jute fibre with a chevron weave. Ideal for use as a hallway runner. Available in natural jute, or natural jute with red stripes.

Please note that as all Maison Bengal products are handmade measurements may vary slightly.