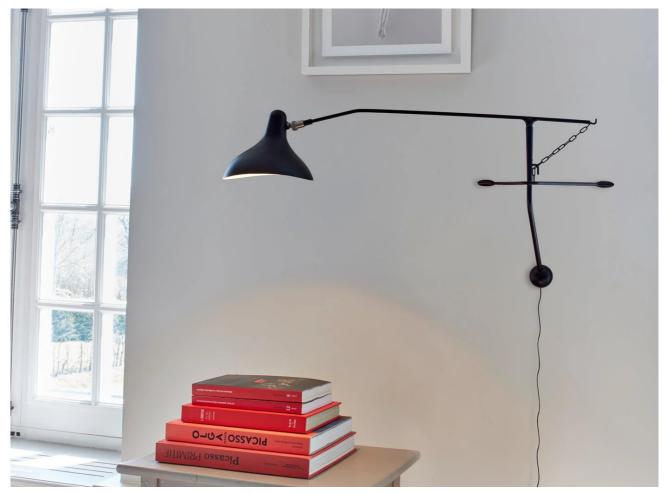

# twentytwentyone

Mantis BS2 Mini Wall Light

Designer:Bernard Schottlander

Manufacturer: DCW Editions

Was £481 Now £408

### **DESCRIPTION**

Mantis BS2 Mini Wall Light by Bernard Schottlander for DCW éditions.

The Mantis BS2 mini is a directional wall light with a system of counterweights which allow for smooth movement and precise placement. The mini version was originally designed as a prototype for the original and larger Mantis BS2. The unique sculptural shade is made from aluminium using spinning and chasing techniques.