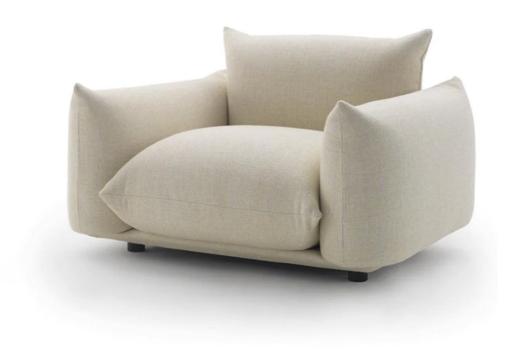

## Marenco Armchair

Designer: Mario Marenco

Manufacturer: Arflex

£2,914.17

#### **DESCRIPTION**

Marenco Armchair by Mario Marenco for Arflex.

The Marenco range features an armchair and sofa built to Arflex's highest standards of comfort and quality.

The Marenco armchair is composed of cosy cushions to create a uniquely welcoming piece of furniture. The padded cushions are inserted into a tubular metal frame, providing rigidity to the armchair.